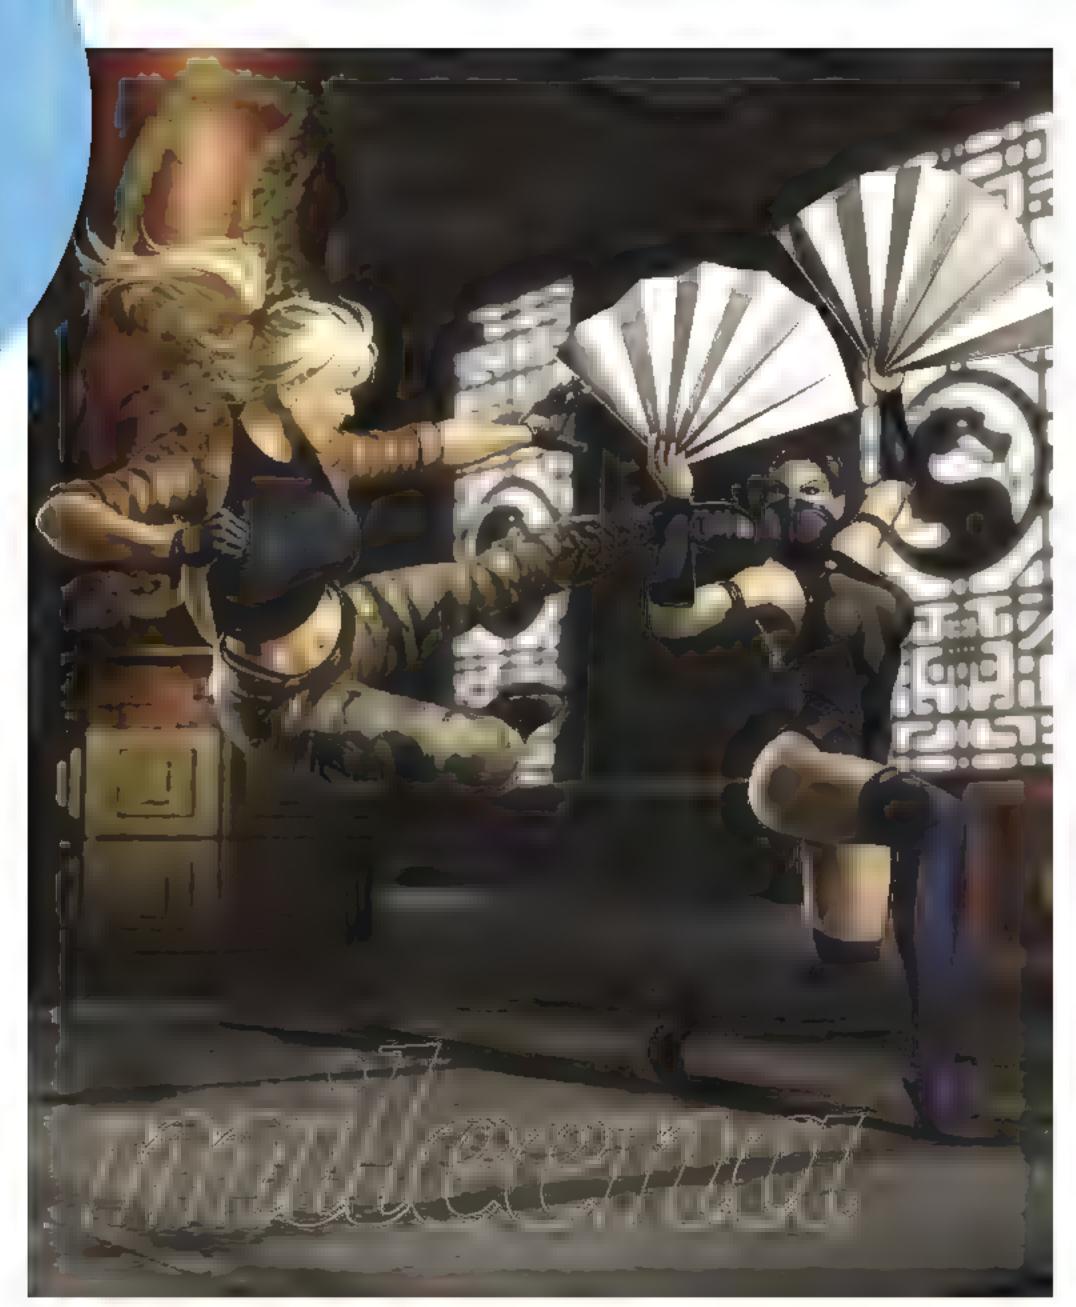

### sarah morrison

Sand ("Trigger" Momeon is a marked with a 7th Darman in Alieo Free Sentents, Fighting out of Free Inter a single on the target Free a she's one of thousands of humans brought to the galactic planning battlefields. Her withs as quick as his troops trigget, and both half a med his the sector of her felowaod ess. The Sane destroyed her both, and Dirich terms a to fighting until resy test one has paid hip to.

Occupation: Ranger Hometown: Chicago, II. Currently Stationed: Falcon Hold Base, Planet Facial

> Likes Plasmarifles flametheowers, the Chicago Cubs, and disarming bombs at the last second.

D id fless Intergalactic armies like the Bane best on the destruction or conscription of the entire a subserve. Never having seen the Cabs win the series.